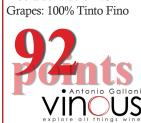

Ribera del Duero D.O. Grapes: 100% Tinto Fino

"An expansive, highly perfumed bouquet evokes ripe red fruits, incense and oak spice...In an emphatically fruity, vibrant style, boasting excellent closing focus and persistence."